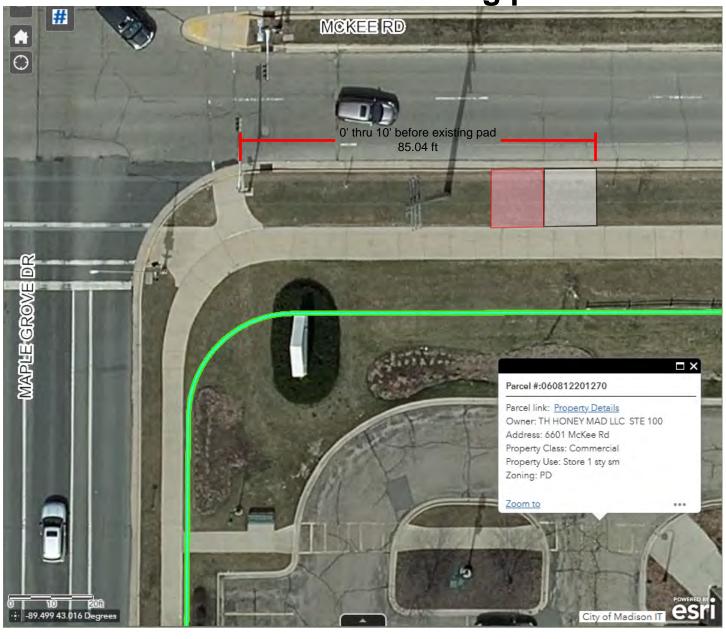

| BID OF                                                                                           |
|--------------------------------------------------------------------------------------------------|
|                                                                                                  |
| 2025                                                                                             |
| PROPOSAL, CONTRACT, BOND AND SPECIFICATIONS                                                      |
| FOR                                                                                              |
| SIDEWALK, CURB & GUTTER, AND CONCRETE PAVEMENT PATCHES,<br>CITYWIDE INSTALLATION AND REPAIR-2025 |
| CONTRACT NO. 8792                                                                                |
| MUNIS NO. 15379                                                                                  |
| IN                                                                                               |
| MADISON, DANE COUNTY, WISCONSIN                                                                  |
| AWARDED BY THE COMMON COUNCIL MADISON, WISCONSIN ON                                              |
|                                                                                                  |
| CITY ENGINEERING DIVISION<br>1600 EMIL STREET<br>MADISON, WISCONSIN 53713                        |
| https://bidexpress.com/login                                                                     |