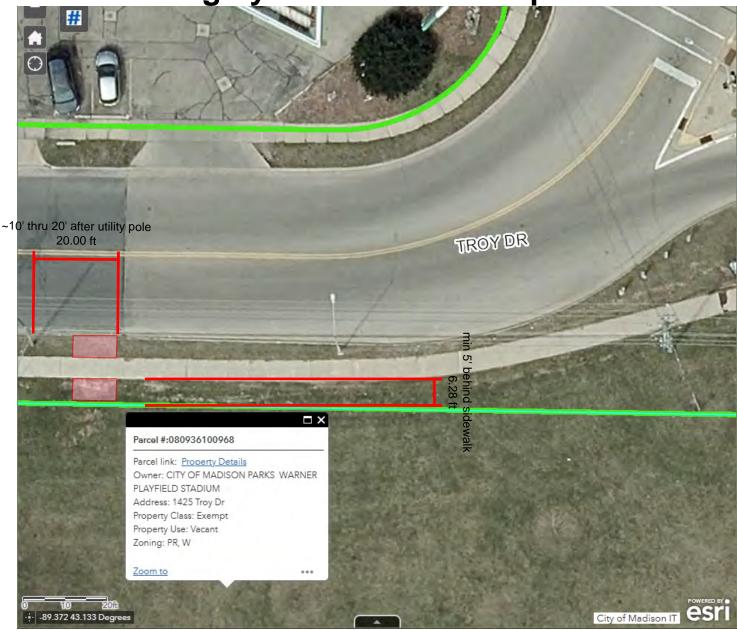

of Goodland Dr.

Standard 10' wide concrete pad between curb and sidewalk (confirm slope <=2.1%), at

roughly 65' thru 75' after inlet.



101 Kennedy Hts; north side of Northport Dr, east of Kennedy Rd.

Standard 10' wide concrete pad between curb and sidewalk (confirm slope <=2.1%), at roughly 55' thru 65' before ramp.



# 811 Troy Dr; south side of Troy Dr, east of School Rd.

Standard 15' wide concrete pad between curb and sidewalk (confirm slope <=2.1%), at





# 1113 Troy Dr; south side of Troy Dr, west of Goodland Dr

Standard 10' wide concrete pad between curb and sidewalk (confirm slope <=2.1%), at



1425 Troy Dr; south side of Troy Dr, west of Northport Dr.

Standard 10' wide concrete pad between curb and sidewalk (confirm slope <=2.1%), at

roughly 10' thru 20' after pole.



Also 10' wide by at least 5' deep concrete shelter pad, behind sidewalk.

2501 East Springs Dr; west side of High Crossing Blvd, north of East Springs Dr. Standard 10' wide concrete pad between curb and sidewalk (confirm slope <=2.1%), at roughly



653 W Washington Ave; south side of W Wash Ave, east of Proudfit St.

Standard 15' wide concrete pad between curb and sidewalk (confirm slope <=2.1%), at

roughly 5' thru 20' before BCycle.



660 W Washington Ave; north side Regent St, west of W Washington Ave.

Standard 10' wide concrete pad between curb and sidewalk (confirm slope <=2.1%), at

roughly 5' thru 15' before pole.



10 S Spooner St; west side of S Spooner St, south of Regent St.

Standard 15' wide concrete pad between curb and sidewalk (confirm slope <=2.1%), at 0' thru

15' a