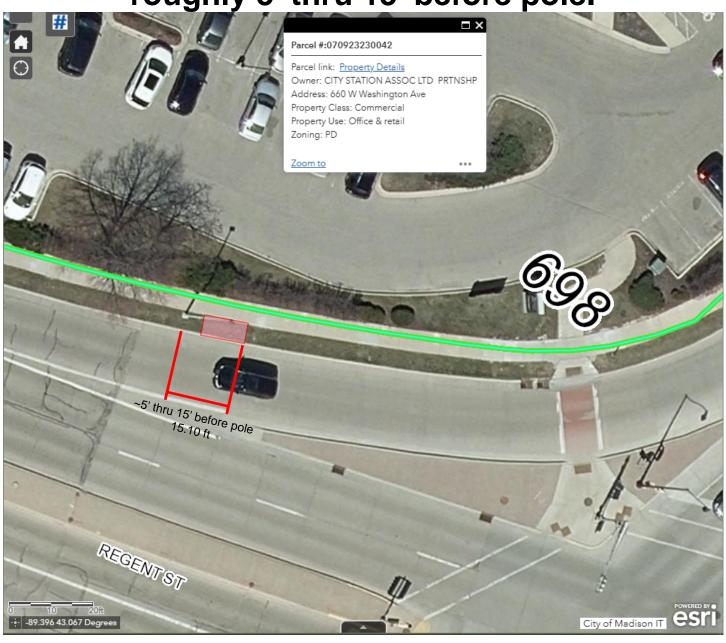

south side of Troy Dr, west of Northport Dr.

Standard 10' wide concrete pad between curb and sidewalk (confirm slope <=2.1%), at

roughly 10' thru 20' after pole.



Also 10' wide by at least 5' deep concrete shelter pad, behind sidewalk.

2501 East Springs Dr; west side of High Crossing Blvd, north of East Springs Dr. Standard 10' wide concrete pad between curb and sidewalk (confirm slope <=2.1%), at roughly



653 W Washington Ave; south side of W Wash Ave, east of Proudfit St.

Standard 15' wide concrete pad between curb and sidewalk (confirm slope <=2.1%), at

roughly 5' thru 20' before BCycle.



660 W Washington Ave; north side Regent St, west of W Washington Ave.

Standard 10' wide concrete pad between curb and sidewalk (confirm slope <=2.1%), at

roughly 5' thru 15' before pole.



10 S Spooner St; west side of S Spooner St, south of Regent St.

Standard 15' wide concrete pad between curb and sidewalk (confirm slope <=2.1%), at 0' thru

15' after driveway apron.



# 6601 McKee Rd; south side of McKee Rd, east of Maple Grove Rd.

Standard 10' wide concrete widening between curb and sidewalk (confirm slope <=2.1%), at 0' thru 10' before existing pad.



# 2 Hartford Ct; south side of McKee Rd, east of Manchester Rd.

Standard 15' wide concrete pad between curb and sidewalk (confirm slope <=2.1%), at

roughly 55' thru 70' after ramp.



3150 Manchester Rd; north side of McKee Rd, west of Manchester Rd.

Standard 10' wide concrete pad between curb and sidewalk (confirm slope <=2.1%), at



#### SECTION E: BIDDERS ACKNOWLEDGEMENT

## SIDEWALK, CURB & GUTTER, AND CONCRE