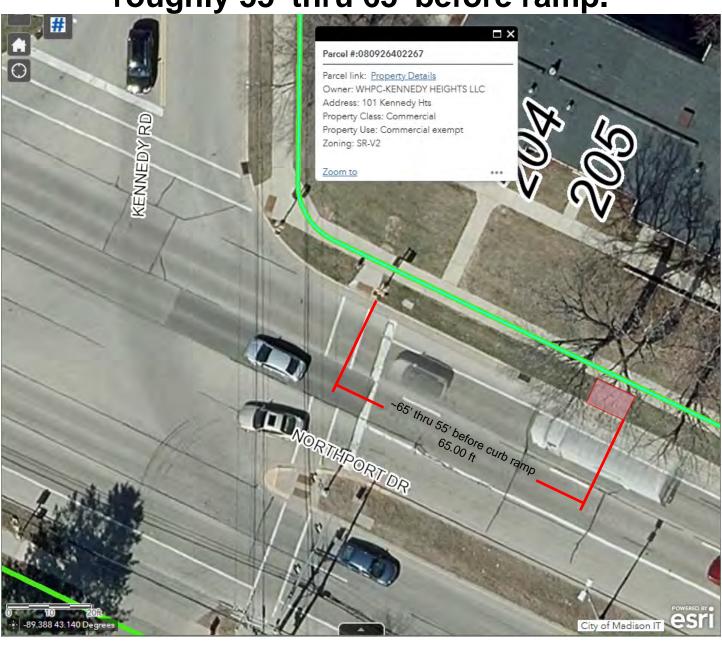

| 112      |             |      |           |      | Bus pad, sidewalk        |
|      |                            |                         |                    |                                                         |       |        |           | 1890            | 650       | 2555     | 561      | 310         | 100  | 160       | 340  |                          |

Possible locations to use modified curb item #90006

4001 Mandrake Rd; north side of Northport Dr, west of Goodland Dr.

Standard 10' wide concrete pad between curb and sidewalk (confirm slope <=2.1%), at

roughly 65' thru 75' after inlet.



101 Kennedy Hts; north side of Northport Dr, east of Kennedy Rd.

Standard 10' wide concrete pad between curb and sidewalk (confirm slope <=2.1%), at roughly 55' thru 65' before ramp.



# 811 Troy Dr; south side of Troy Dr, east of School Rd.

Standard 15' wide concrete pad between curb and sidewalk (confirm slope <=2.1%), at





# 1113 Troy Dr; south side of Troy Dr, west of Goodland Dr

Standard 10' wide concrete pad between curb and sidewalk (confirm slope <=2.1%), at



1425 Troy Dr; south side of Troy Dr, west of Northport Dr.

Standard 10' wide concrete pad between curb and sidewalk (confirm slope <=2.1%), at

roughly 10' thru 20' after pole.



Also 10' wide by at least 5' deep concrete shelter pad, behind sidewalk.

2501 East Springs Dr; west side of High Crossing Blvd, north of East Springs Dr. Standard 10' wide concrete pad between curb and sidewalk (confirm slope <=2.1%), at roughly



653 W Washington Ave; south side of W Wash Ave, east of Proudfit St.

Sta