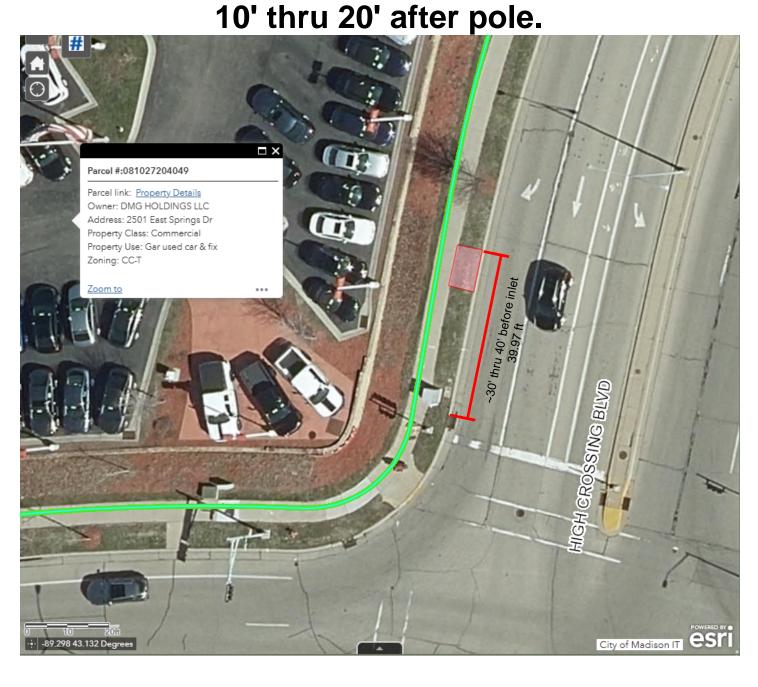

and sidewalk (confirm slope <=2.1%), at roughly 55' thru 65' before ramp.



# 811 Troy Dr; south side of Troy Dr, east of School Rd.

Standard 15' wide concrete pad between curb and sidewalk (confirm slope <=2.1%), at





# 1113 Troy Dr; south side of Troy Dr, west of Goodland Dr

Standard 10' wide concrete pad between curb and sidewalk (confirm slope <=2.1%), at



1425 Troy Dr; south side of Troy Dr, west of Northport Dr.

Standard 10' wide concrete pad between curb and sidewalk (confirm slope <=2.1%), at

roughly 10' thru 20' after pole.



Also 10' wide by at least 5' deep concrete shelter pad, behind sidewalk.

2501 East Springs Dr; west side of High Crossing Blvd, north of East Springs Dr. Standard 10' wide concrete pad between curb and sidewalk (confirm slope <=2.1%), at roughly



653 W Washington Ave; south side of W Wash Ave, east of Proudfit St.

Standard 15' wide concrete pad between curb and sidewalk (confirm slope <=2.1%), at

roughly 5' thru 20' before BCycle.



660 W Washington Ave; north side Regent St, west of W Washington Ave.

Standard 10' wide concrete pad between curb and sidewalk (confirm slope <=2.1%), at

roughly 5' thru 15' before pole.



10 S Spooner St; west side of S Spooner St, south of Regent St.

Standard 15' wide concrete pad between curb and sidewalk (confirm slope <=2.1%), at 0' thru

15' after driveway apron.



# 6601 McKee Rd; south side of McKee Rd, east of Maple Grove Rd.

Standard 10' wide concrete widening between curb and sidewalk (confirm slope <=2.1%), at 0' thru 10' before existing pad.



# 2 Hartford Ct; south side of McKe