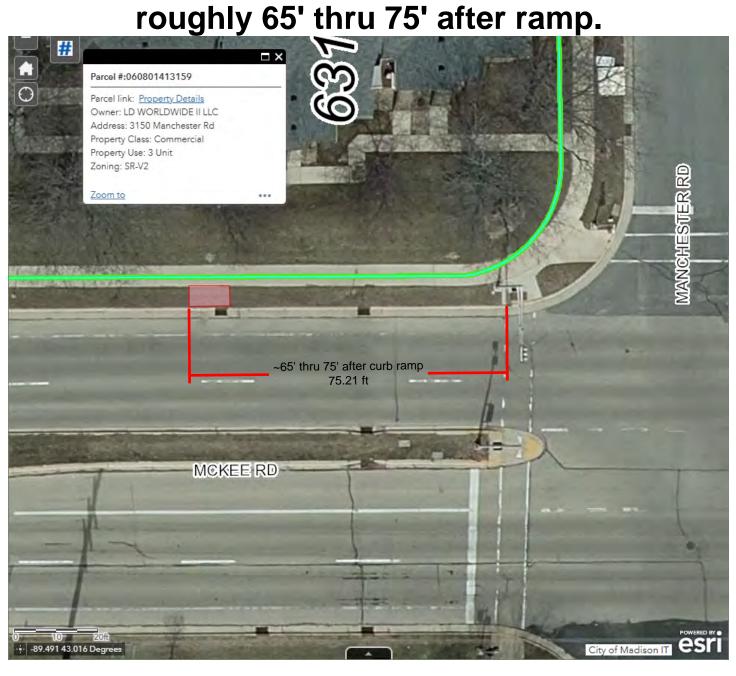

| BID OF                                                                                           |
|--------------------------------------------------------------------------------------------------|
|                                                                                                  |
| 2025                                                                                             |
| PROPOSAL, CONTRACT, BOND AND SPECIFICATIONS                                                      |
| FOR                                                                                              |
| SIDEWALK, CURB & GUTTER, AND CONCRETE PAVEMENT PATCHES,<br>CITYWIDE INSTALLATION AND REPAIR-2025 |
| CONTRACT NO. 8792                                                                                |
| MUNIS NO. 15379                                                                                  |
| IN                                                                                               |
| MADISON, DANE COUNTY, WISCONSIN                                                                  |
| AWARDED BY THE COMMON COUNCIL MADISON, WISCONSIN ON                                              |
|                                                                                                  |
| CITY ENGINEERING DIVISION<br>1600 EMIL STREET<br>MADISON, WISCONSIN 53713                        |
| https://bidexpress.com/login                                                                     |