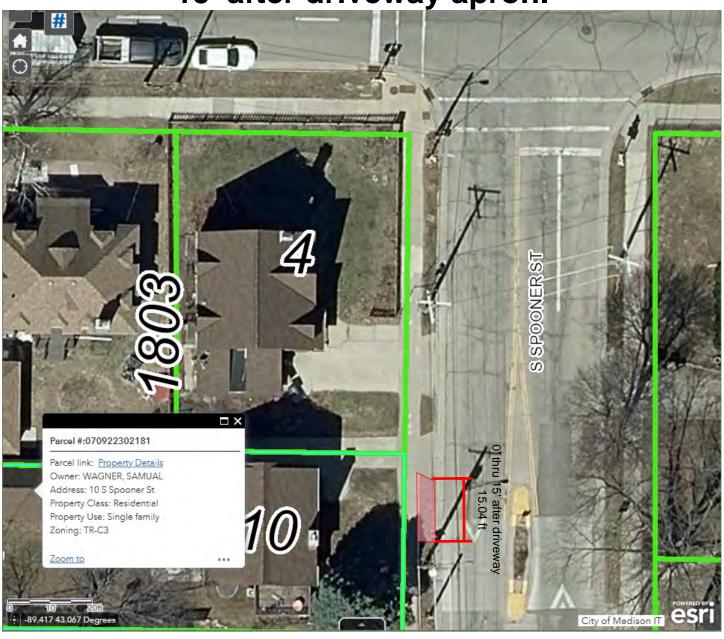

| BID OF                                                                                           |
|--------------------------------------------------------------------------------------------------|
|                                                                                                  |
| 2025                                                                                             |
| PROPOSAL, CONTRACT, BOND AND SPECIFICATIONS                                                      |
| FOR                                                                                              |
| SIDEWALK, CURB & GUTTER, AND CONCRETE PAVEMENT PATCHES,<br>CITYWIDE INSTALLATION AND REPAIR-2025 |
| CONTRACT NO. 8792                                                                                |
| MUNIS NO. 15379                                                                                  |
| IN                                                                                               |
| MADISON, DANE COUNTY, WISCONSIN                                                                  |
| AWARDED BY THE COMMON COUNCIL MADISON, WISCONSIN ON                                              |
|                                                                                                  |
| CITY ENGINEERING DIVISION<br>1600 EMIL STREET<br>MADISON, WISCONSIN 53713                        |
| https://bidexpress.com/login                                                                     |