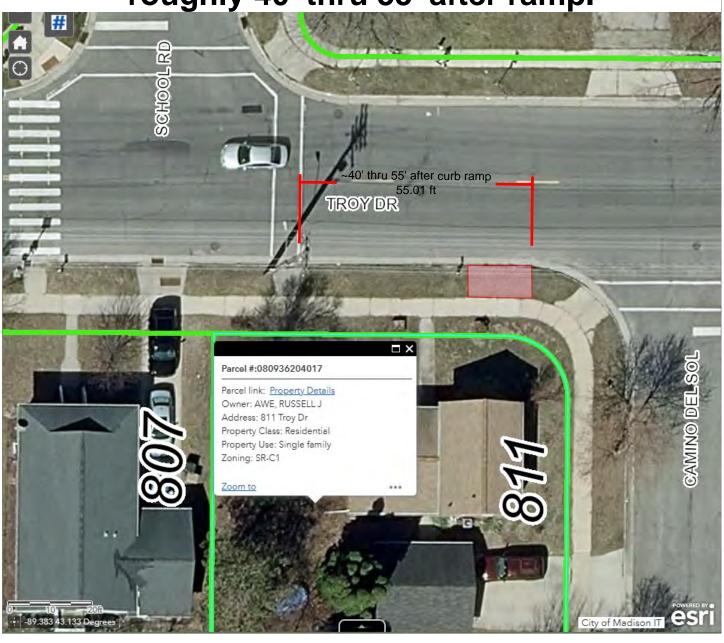

|                                                         |       |        |           | 1890            | 650       | 2555     | 561      | 310         | 100  | 160       | 340  |                          |

Possible locations to use modified curb item #90006

4001 Mandrake Rd; north side of Northport Dr, west of Goodland Dr.

Standard 10' wide concrete pad between curb and sidewalk (confirm slope <=2.1%), at

roughly 65' thru 75' after inlet.



101 Kennedy Hts; north side of Northport Dr, east of Kennedy Rd.

Standard 10' wide concrete pad between curb and sidewalk (confirm slope <=2.1%), at roughly 55' thru 65' before ramp.



# 811 Troy Dr; south side of Troy Dr, east of School Rd.

Standard 15' wide concrete pad between curb and sidewalk (confirm slope <=2.1%), at





# 1113 Troy Dr; south side of Troy Dr, west of Goodland Dr

Standard 10' wide concrete pad between curb and sidewalk (confirm slope <=2.1%), at



1425 Troy Dr; south side of Troy Dr, west of Northport Dr.

Standard 10' wide concrete pad between curb and sidewalk (confirm slope <=2.1%), at

roughly 10' thru 20' after pole.



Also 10' wide by at least 5' deep concrete shelter pad, behind sidewalk.

2501 East Springs Dr; west side of High Crossing Blvd, north of East Springs Dr. Standard 10' wide concrete pad between curb and sidewalk (confirm slope <=2.1%), at roughly



653 W Washington Ave; south side of W Wash Ave, east of Proudfit St.

Standard 15' wide concrete pad between curb and sidewalk (confirm slope <=2.1%), at

roughly 5' thru 20' before BCycle.



660 W Washington Ave; north