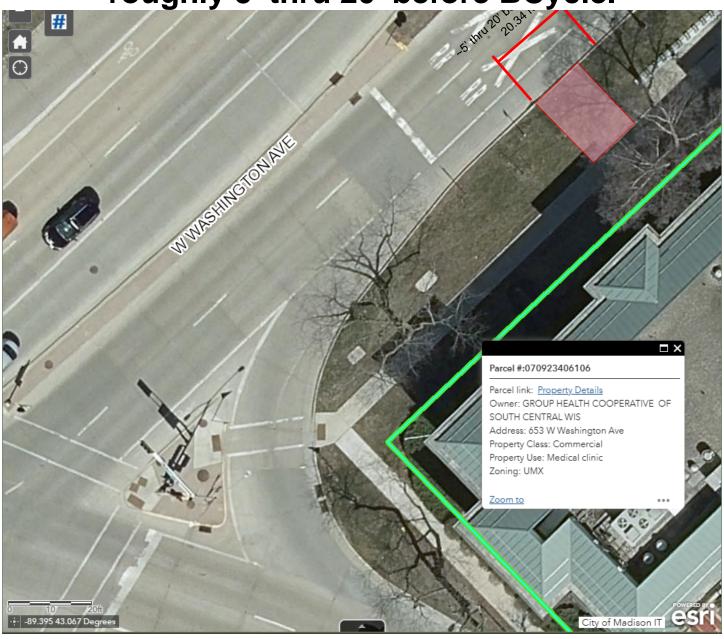

confirm slope <=2.1%), at





# 1113 Troy Dr; south side of Troy Dr, west of Goodland Dr

Standard 10' wide concrete pad between curb and sidewalk (confirm slope <=2.1%), at



1425 Troy Dr; south side of Troy Dr, west of Northport Dr.

Standard 10' wide concrete pad between curb and sidewalk (confirm slope <=2.1%), at

roughly 10' thru 20' after pole.



Also 10' wide by at least 5' deep concrete shelter pad, behind sidewalk.

2501 East Springs Dr; west side of High Crossing Blvd, north of East Springs Dr. Standard 10' wide concrete pad between curb and sidewalk (confirm slope <=2.1%), at roughly



653 W Washington Ave; south side of W Wash Ave, east of Proudfit St.

Standard 15' wide concrete pad between curb and sidewalk (confirm slope <=2.1%), at

roughly 5' thru 20' before BCycle.



660 W Washington Ave; north side Regent St, west of W Washington Ave.

Standard 10' wide concrete pad between curb and sidewalk (confirm slope <=2.1%), at

roughly 5' thru 15' before pole.



10 S Spooner St; west side of S Spooner St, south of Regent St.

Standard 15' wide concrete pad between curb and sidewalk (confirm slope <=2.1%), at 0' thru

15' after driveway apron.



# 6601 McKee Rd; south side of McKee Rd, east of Maple Grove Rd.

Standard 10' wide concrete widening between curb and sidewalk (confirm slope <=2.1%), at 0' thru 10' before existing pad.



# 2 Hartford Ct; south side of McKee Rd, east of Manchester Rd.

Standard 15' wide concrete pad between curb and sidewalk (confirm slope <=2.1%), at

roughly 55' thru 70' after ramp.



3150 Manchester Rd; north side of McKee Rd