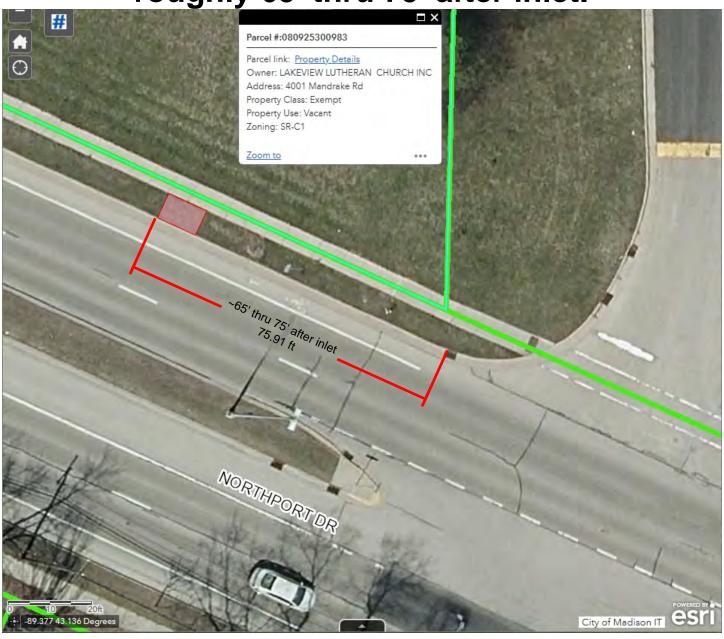

| 402 N Thornton Ave      | Sherman Ave        | S side of Sherman Ave, E of Marston Ave                 | 8     | 15     | 7         | 120             |           | 260      | 112      |             |      |           |      | Bus pad, sidewalk        |
|      |                            |                         |                    |                                                         |       |        |           | 1890            | 650       | 2555     | 561      | 310         | 100  | 160       | 340  |                          |

Possible locations to use modified curb item #90006

4001 Mandrake Rd; north side of Northport Dr, west of Goodland Dr.

Standard 10' wide concrete pad between curb and sidewalk (confirm slope <=2.1%), at

roughly 65' thru 75' after inlet.



101 Kennedy Hts; north side of Northport Dr, east of Kennedy Rd.

Standard 10' wide concrete pad between curb and sidewalk (confirm slope <=2.1%), at roughly 55' thru 65' before ramp.



# 811 Troy Dr; south side of Troy Dr, east of School Rd.

Standard 15' wide concrete pad between curb and sidewalk (confirm slope <=2.1%), at





# 1113 Troy Dr; south side of Troy Dr, west of Goodland Dr

Standard 10' wide concrete pad between curb and sidewalk (confirm slope <=2.1%), at



1425 Troy Dr; south side of Troy Dr, west of Northport Dr.

Standard 10' wide concrete pad between curb and sidewalk (confirm slope <=2.1%), at

roughly 10' thru 20' after pole.



Also 10' wide by at least 5' deep concrete shelter pad, behind sidewalk.

2501 East Springs Dr; west side of High Crossing Blvd, north o