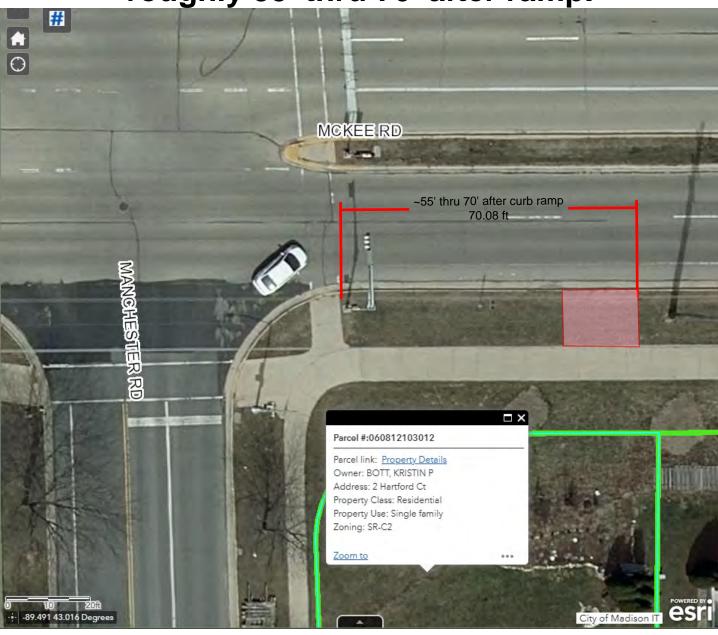

| BID OF                                                                                           |
|--------------------------------------------------------------------------------------------------|
|                                                                                                  |
| 2025                                                                                             |
| PROPOSAL, CONTRACT, BOND AND SPECIFICATIONS                                                      |
| FOR                                                                                              |
| SIDEWALK, CURB & GUTTER, AND CONCRETE PAVEMENT PATCHES,<br>CITYWIDE INSTALLATION AND REPAIR-2025 |
| CONTRACT NO. 8792                                                                                |
| MUNIS NO. 15379                                                                                  |
| IN                                                                                               |
| MADISON, DANE COUNTY, WISCONSIN                                                                  |
| AWARDED BY THE COMMON COUNCIL MADISON, WISCONSIN ON                                              |
|                                                                                                  |
| CITY ENGINEERING DIVISION<br>1600 EMIL STREET<br>MADISON, WISCONSIN 53713                        |
| https://bidexpress.com/login                                                                     |