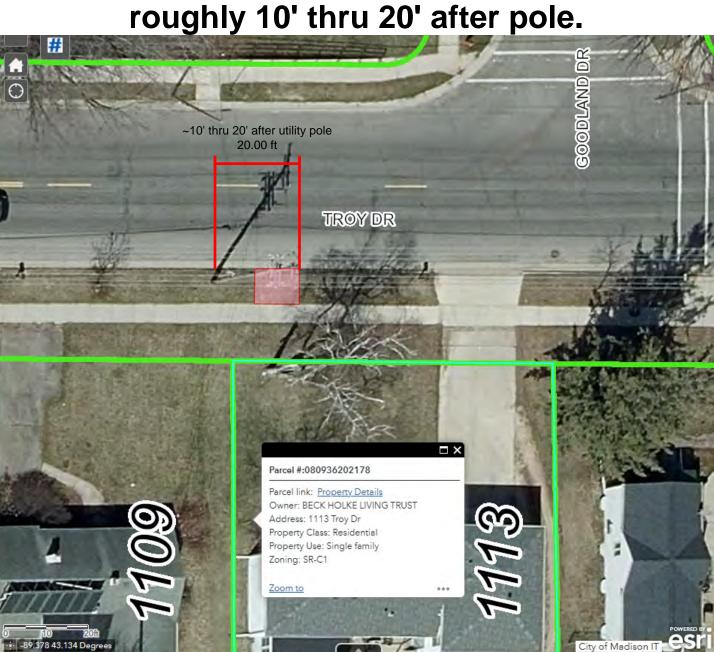

61      | 310         | 100  | 160       | 340  |                          |

Possible locations to use modified curb item #90006

4001 Mandrake Rd; north side of Northport Dr, west of Goodland Dr.

Standard 10' wide concrete pad between curb and sidewalk (confirm slope <=2.1%), at

roughly 65' thru 75' after inlet.



101 Kennedy Hts; north side of Northport Dr, east of Kennedy Rd.

Standard 10' wide concrete pad between curb and sidewalk (confirm slope <=2.1%), at roughly 55' thru 65' before ramp.



# 811 Troy Dr; south side of Troy Dr, east of School Rd.

Standard 15' wide concrete pad between curb and sidewalk (confirm slope <=2.1%), at





# 1113 Troy Dr; south side of Troy Dr, west of Goodland Dr

Standard 10' wide concrete pad between curb and sidewalk (confirm slope <=2.1%), at



1425 Troy Dr; south side of Troy Dr, west of Northport Dr.

Standard 10' wide concrete pad between curb and sidewalk (confirm slope <=2.1%), at

roughly 10' thru 20' after pole.



Also 10' wide by at least 5' deep concrete shelter pad, behind sidewalk.

2501 East Springs Dr; west side of High Crossing Blvd, north of East Springs Dr. Standard 10' wide concrete pad between curb and sidewalk (confirm slope <=2.1%), at roughly



653 W Washington Ave; south side of W Wash Ave, east of Proudfit St.

Standard 15' wide concrete pad between curb and sidewalk (confirm slope <=2.1%), at

roughly 5' thru 20' before BCycle.



660 W Washington Ave; north side Regent St, west of W Washington Ave.

Standard 10' wide concrete pad between curb and sidewalk (confirm slope <=2.1%), at

roughly 5' thru 15